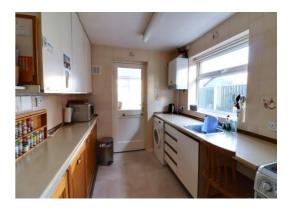

#### Kitchen 9' 6" x 16' 11" (2.89m x 5.16m)

Fitted with a matching range of wall, base & drawer units with fitted work surfaces over to two sides which incorporates an inset stainless steel sink/drainer with chrome taps, and space(s) to accommodate kitchen appliance(s). There is a wall mounted gas central heating boiler, ceramic tiling to the walls, and a double glazed window to the side elevation.