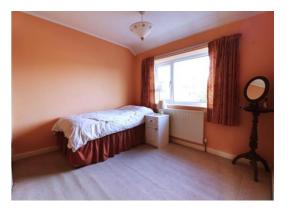

#### Bedroom One 12' 9" x 9' 3" (3.89m x 2.81m)

A spacious double bedroom, featuring a full length fitted double wardrobe, and having a radiator, and double glazed window to the front elevation.

#### **Bedroom Two** 10' 10" x 9' 11" (3.31m x 3.01m)

A second double bedroom, again having a built-in wardrobe, a further builtin cupboard, radiator, and a double glazed window to the rear elevation.

#### **Bedroom Three** 9' 10" x 6' 5" (3.00m x 1.96m)

A third bedroom, again offering built-in storage, and also having a radiator, and a double glazed window to the front elevation.