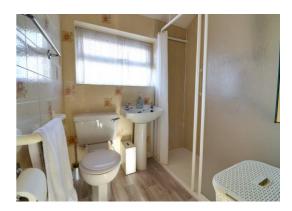

#### **Shower Room** 5' 10" x 6' 4" (1.78m x 1.93m)

Fitted with a white suite comprising of a low-level WC, a pedestal wash hand basin, and a double tiled shower cubicle with sliding screen housing an electric shower. There is ceramic tiling to the walls, wood effect flooring, a radiator, and a double glazed window to the rear elevation.