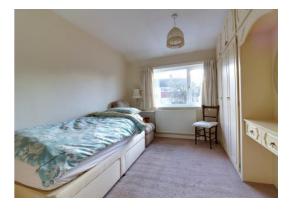

#### Bedroom One 12' 9" x 9' 3" (3.89m x 2.81m)

A spacious double bedroom, featuring a full length fitted double wardrobe, and having a radiator, and double glazed window to the front elevation.

#### **Bedroom Two** 10' 10" x 9' 11" (3.31m x 3.01m)

A second double bedroom, again having a built-in wardrobe, a further builtin cupboard, radiator, and a double glazed window to the rear elevation.

#### **Bedroom Three** 9' 10" x 6' 5" (3.00m x 1.96m)

A third bedroom, again offering built-in storage, and also having a radiator, and a double glazed window to the front elevation.