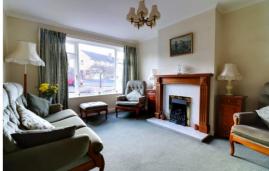

#### Living Room & Dining Area 25' 5" x 10' 4" (7.75m x 3.15m)

A spacious reception room which features an Adams style fire surround housing a gas fire set on a marble hearth, a double glazed window to the front elevation, and in the spacious dining area there is a radiator, and a glazed sliding door leading through into the Conservatory.