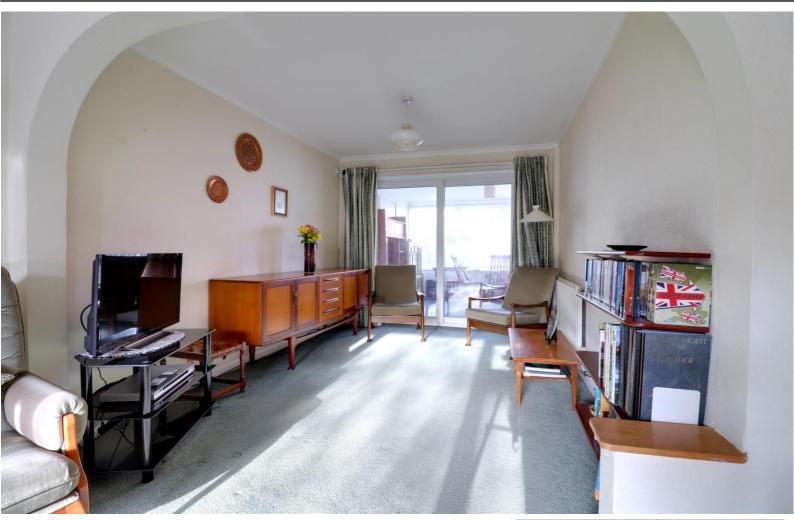

#### Living Room & Dining Area 25' 5" x 10' 4" (7.75m x 3.15m)

A spacious reception room which features an Adams style fire surround housing a gas fire set on a marble hearth, a double glazed window to the front elevation, and in the spacious dining area there is a radiator, and a glazed sliding door leading through into the Conservatory.

#### Conservatory

A spacious conservatory with glazed windows providing views to the enclosed rear garden, and a glazed door providing access out to the garden.

You can reach us 9am to 9pm, 7 days a week