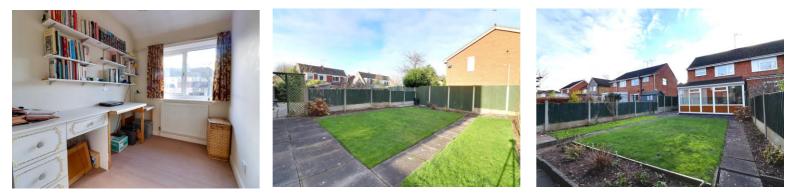

#### Bedroom One 12' 9" x 9' 3" (3.89m x 2.81m)

A spacious double bedroom, featuring a full length fitted double wardrobe, and having a radiator, and double glazed window to the front elevation.

#### **Outside Rear**

An enclosed rear garden featuring a paved seating area, being mainly laid to lawn with a central paved pathway, and enclosed by panelled fencing.